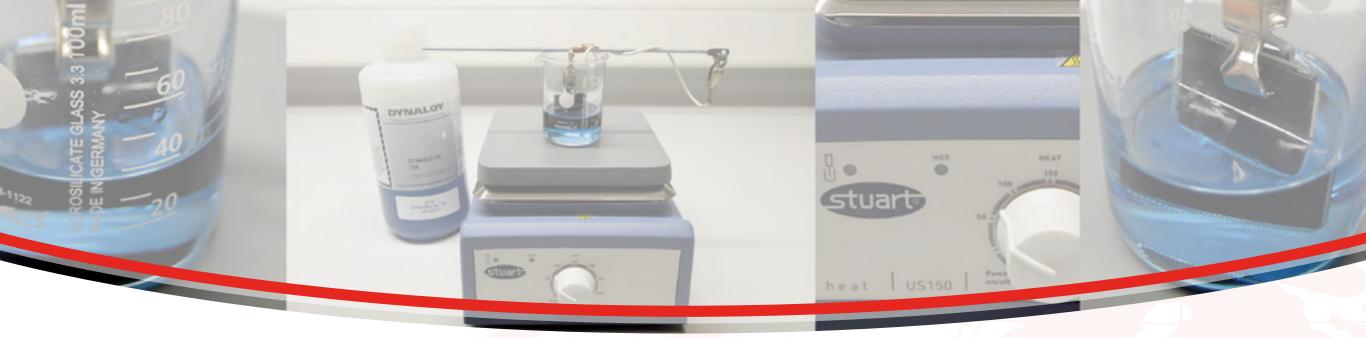

# **DYNASOLVE 750**

Chemical surface analysis

# **NISENE DECAPSULATION**

DIE-inspection through chemical decapsulation