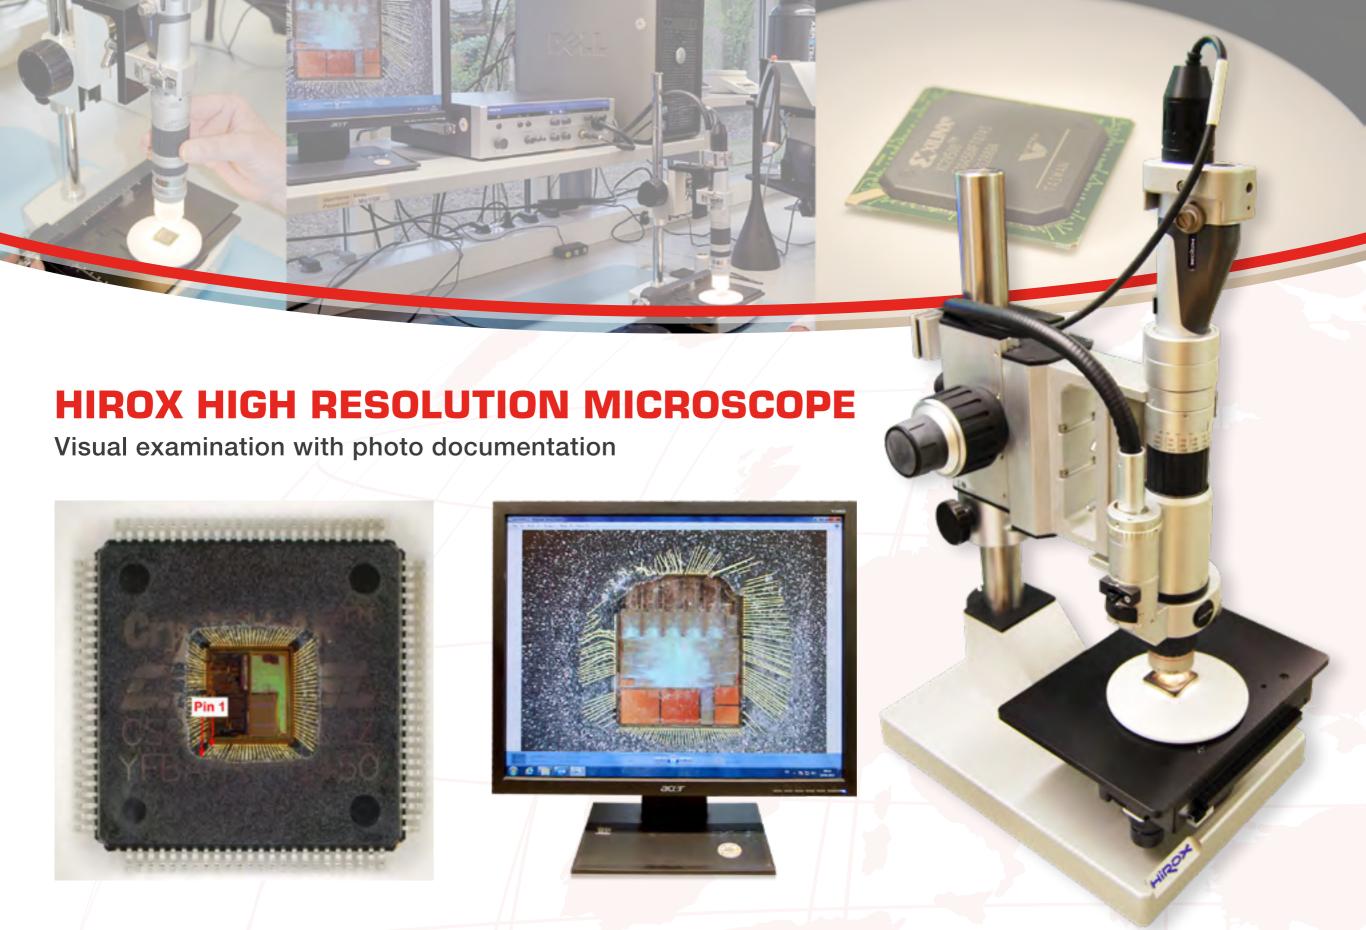

## **HIROX HIGH RESOLUTION MICROSCOPE**

Visual examination with photo documentation