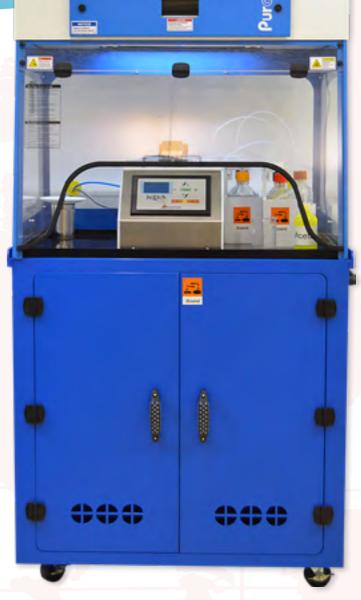

# **DYNASOLVE 750**

Chemical surface analysis

# **NISENE DECAPSULATION**

DIE-inspection through chemical decapsulation