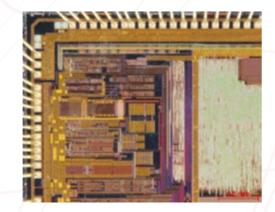

- NISENE DECAPSULATION

  DIE-inspection through chemical decapsulation
- ✓ **GLENBROOK**DIE X-Ray inspection with reel to reel DIE comparison

## **NISENE DECAPSULATION**

DIE-inspection through chemical decapsulation