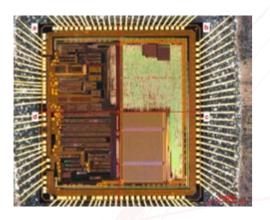

- NISENE DECAPSULATION

  DIE-inspection through chemical decapsulation
- ✓ **GLENBROOK**DIE X-Ray inspection with reel to reel DIE comparison

## **NISENE DECAPSULATION**

DIE-inspection through chemical decapsulation