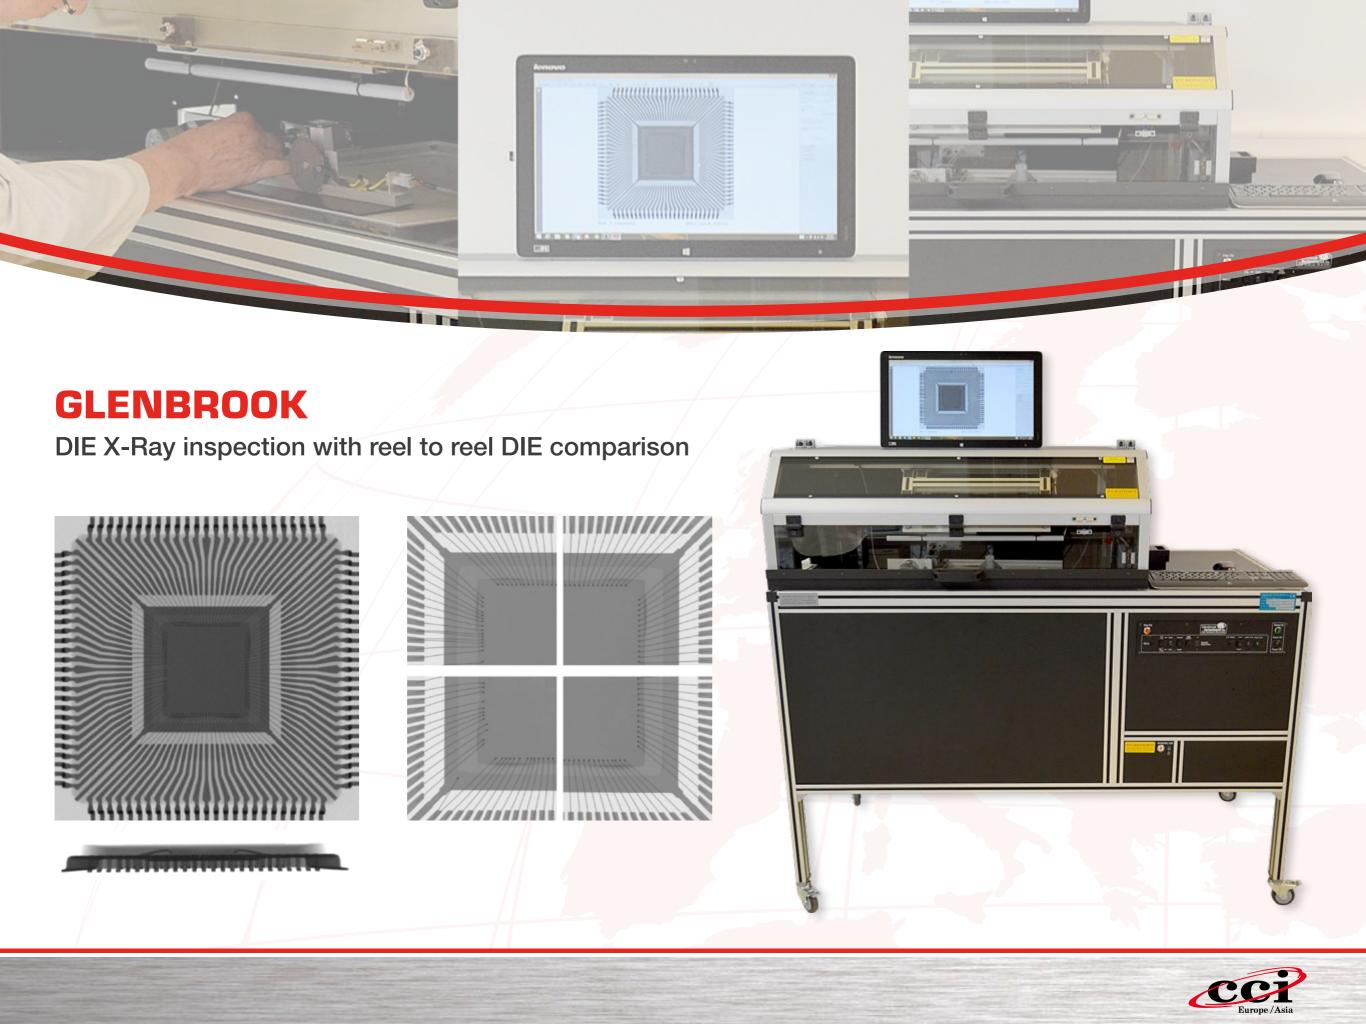

- NISENE DECAPSULATION

  DIE-inspection through chemical decapsulation
- ✓ **GLENBROOK**DIE X-Ray inspection with reel to reel DIE comparison