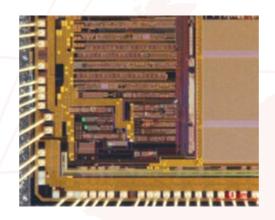

- NISENE DECAPSULATION

  DIE-inspection through chemical decapsulation
- ✓ **GLENBROOK**DIE X-Ray inspection with reel to reel DIE comparison